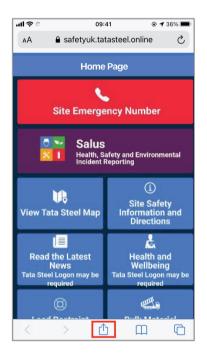

#### iPhone iOS

or visit bit.ly/safetyukapp

- 1. Scan the QR code
- 2. Click on the 🗓 symbol

3. Click 'Add to Home Screen'

4. Click 'Add'