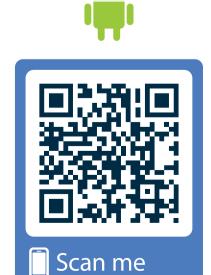

arest assembly point or defibrillator\* or call the relevant on-site emergency service\*.
- View the latest key safety, health and wellbeing information.
- Consult site safety information and directions or the relevant Load Restraint Guide for transporting our products or the bulk material delivery safety guides.

#### **PLEASE NOTE**

Mobile phones should only be used when it is safe to do so and in an appropriate location in compliance with local rules and arrangements.

\*Please enable location settings so app identifies correct Tata Steel site.

#### iPhone iOS





or visit bit.ly/safetyukapp



- 1. Scan the QR code
- 2. Click on the 🗓 symbol



3. Click 'Add to Home Screen'



4. Click 'Add'

#### **Android app**





or visit bit.ly/safetyukandroid

#### **Android web-based app**



Or

or visit bit.ly/safetyukapp



- 1. Scan the QR code
- 2. Click 'Add to Home screen'



3. Click 'Install'