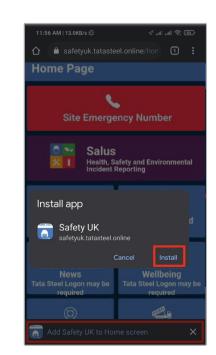

#### **Android web-based app**

Or

or visit bit.ly/safetyukapp

- 1. Scan the QR code
- 2. Click 'Add to Home screen'

3. Click 'Install'