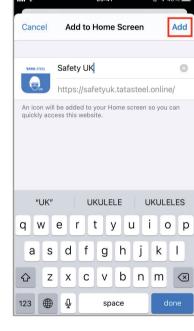

#### iPhone iOS

or visit bit.ly/safetyukapp

- 1. Scan the QR code
- 2. Click on the 🗓 symbol

3. Click 'Add to Home Screen'

4. Click 'Add'