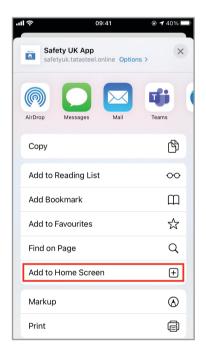

#### iPhone iOS

or visit bit.ly/safetyukapp

- 1. Scan the QR code
- 2. Click on the 🗓 symbol

3. Click 'Add to Home Screen'

4. Click 'Add'