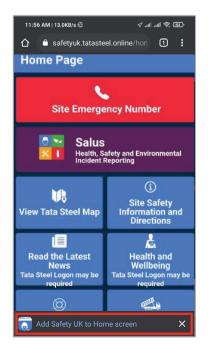

#### **Android web-based app**

Or

or visit bit.ly/safetyukapp

- 1. Scan the QR code
- 2. Click 'Add to Home screen'

3. Click 'Install'