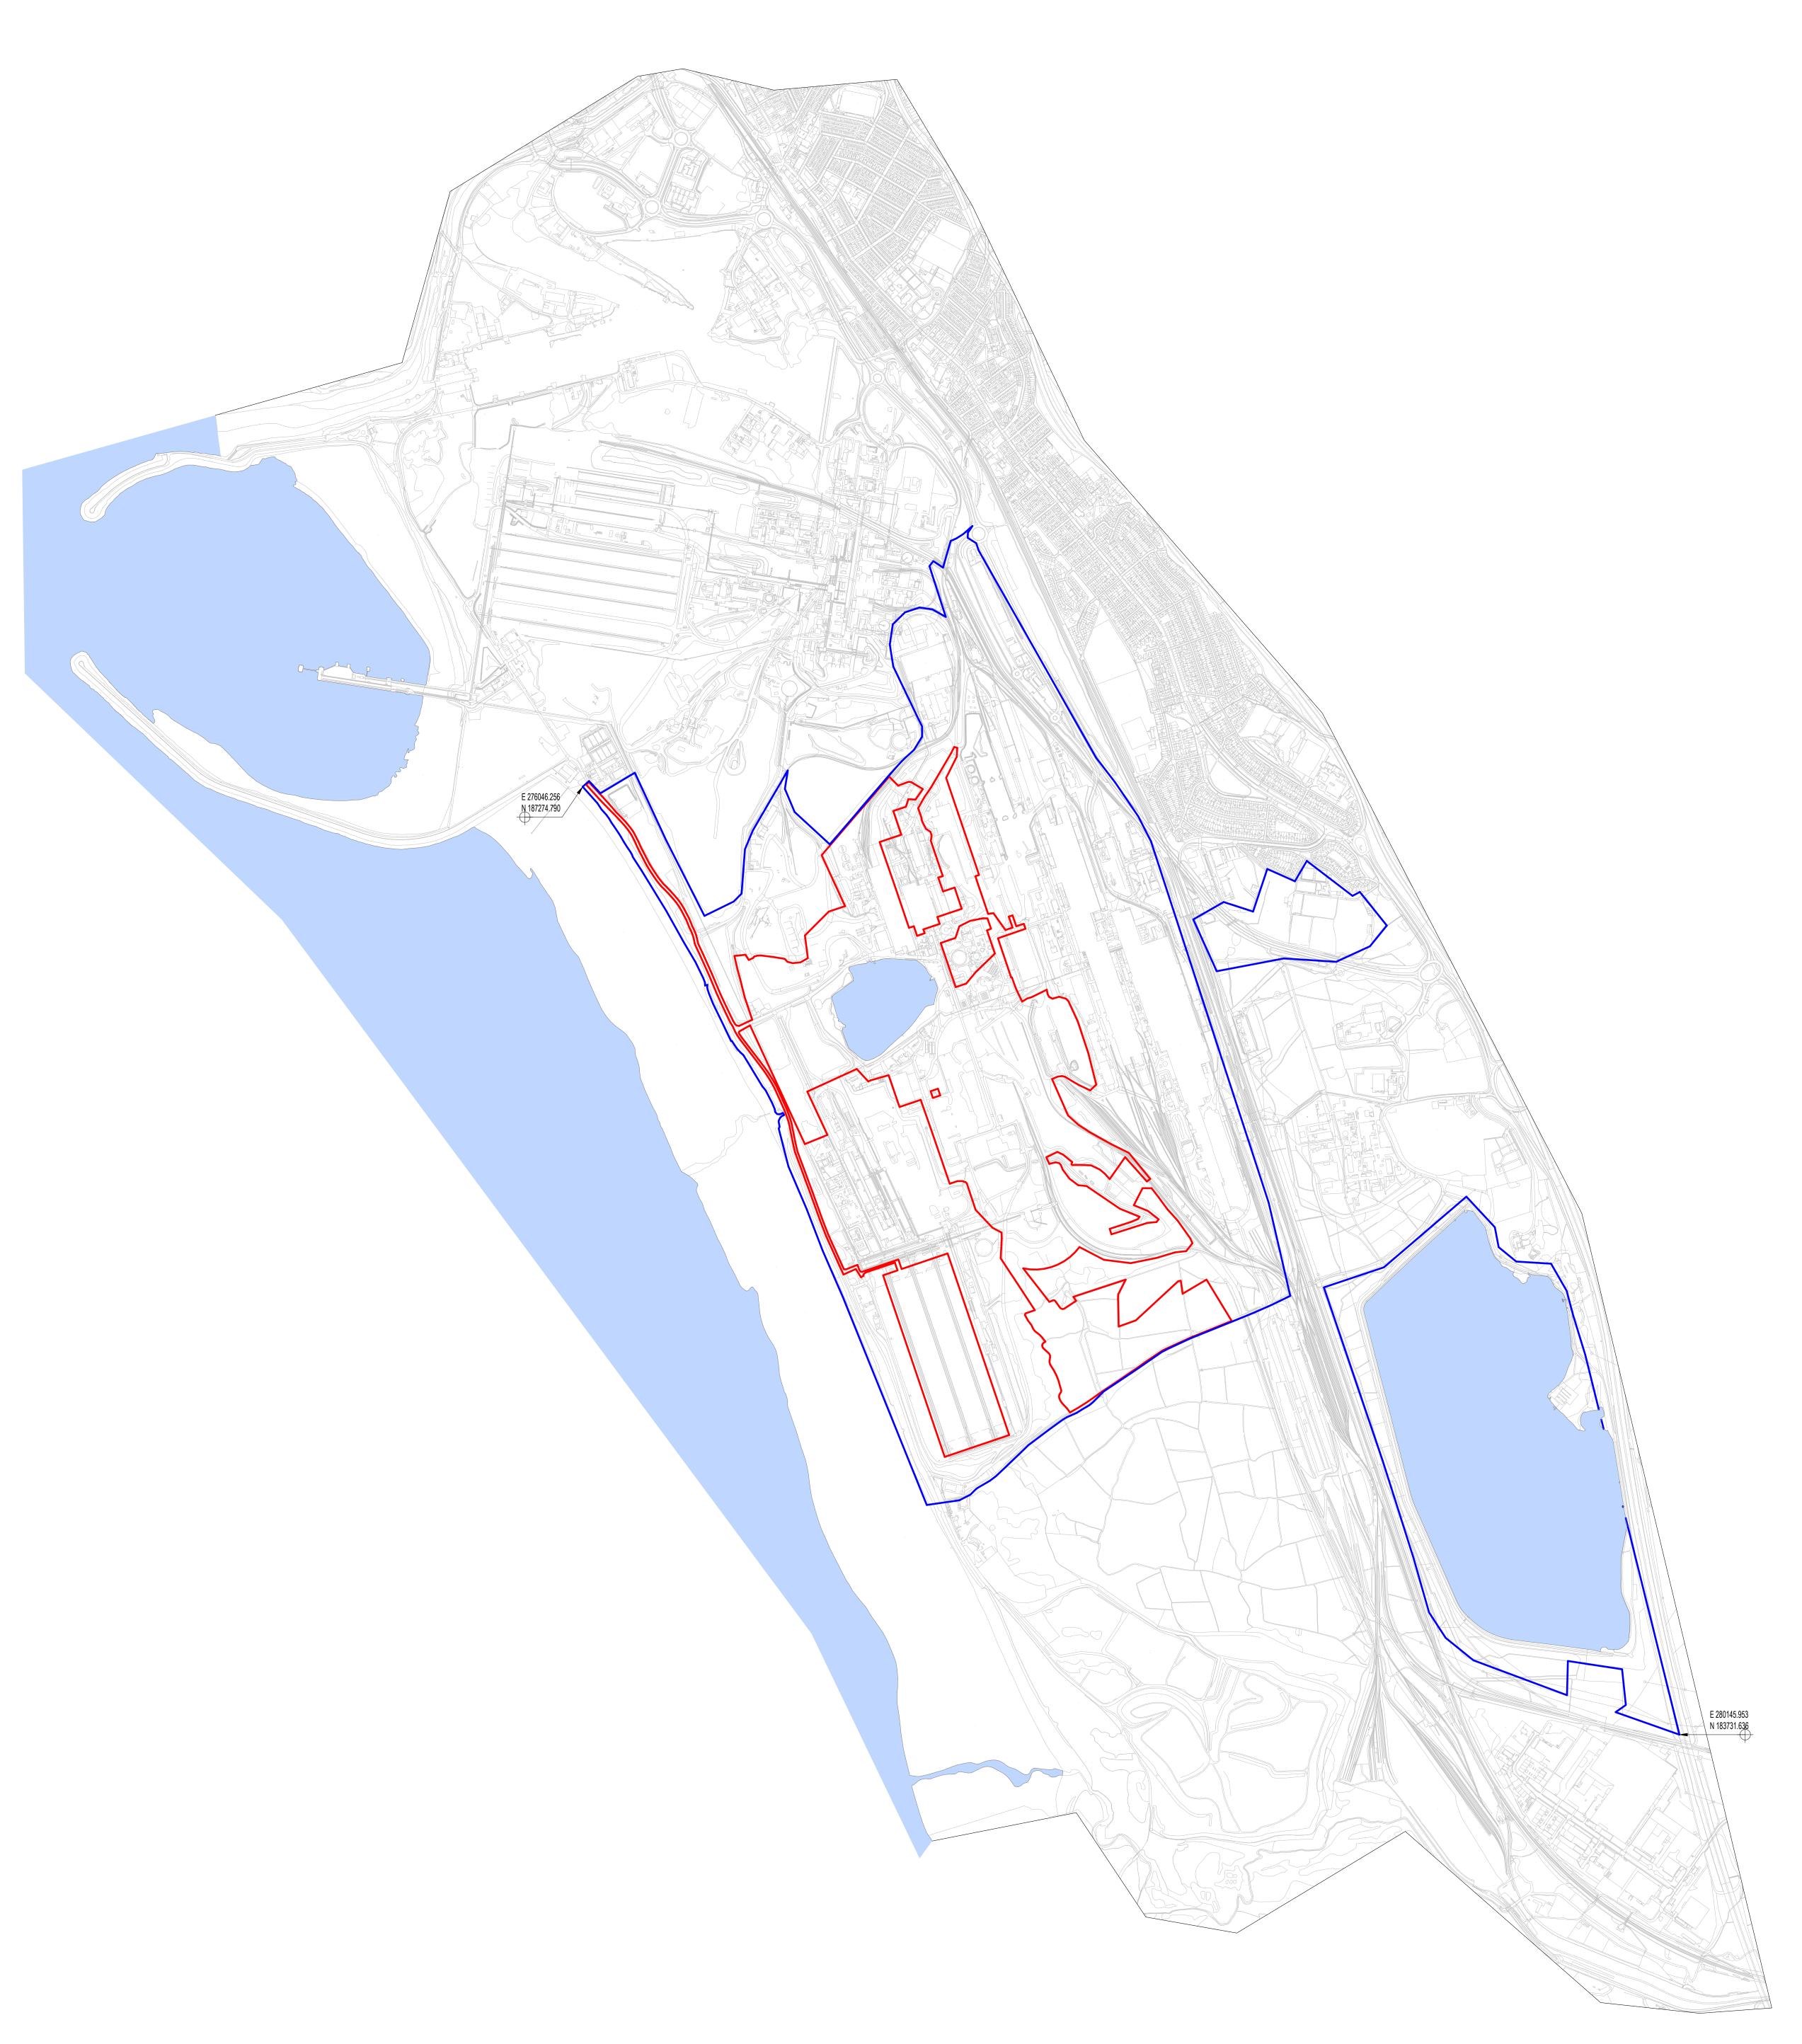

Site Location Plan 1:10000

File Name: Autodesk Docs://20007\_EAF Project/EAF-LAW-00-XX-M3-A-000001\_Site Plan Master.rvt

Construction (Design and Management) Regulations Design risk assessments are carried out throughout the design stage of this project in accordance with company procedures and manuals. Where reasonably possible all areas of risk applicable to design and end use of the construction have been identified and then eliminated, mitigated or recorded as a residual risk. Note that general risks of which a competent designer or contractor should be aware are not included. This drawing is to be read in conjunction with the Pre-construction Information and all related documents prepared in accordance with the current Construction (Design and Management) Regulations 2015 and all applicable Health and Safety legislation as currently amended.

Proposed Planning Boundary

Other Land Under the Control of the Applicant

 P04
 Updated following NPT comments
 05/09/2024

 P03
 Issue to NPT
 23/08/2024

 P02
 Updated Red Line Boundary
 15/08/2024

 P01
 Drawings amended to reflect latest client info received
 12/04/2024